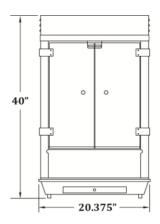

# GOLD MEDAL PRODUCTS CO.

# Red Top-12

Model No. 2214

### **Specifications**









### **Overall Dimensions:**

Width:20.375"Depth:20.625"Height:40"

### Features:

- 12/14 oz. Stainless Steel Kettle
- PowerOff Control

Electrical - Domestic 120V 1400 WATTS 60 Hz (NEMA 5-15P) Plug



Gold Medal Products Co. 10700 Medallion Drive, Cincinnati, OH 45241

Ph: (513) 769-7676, (800) 543-0862; Fax: (513) 769-8500 gmpopcorn.com info@gmpopcorn.com

© 2019 - The text, descriptions, graphics, and other material in this publication are the proprietary and exclusive property of Gold Medal Products Co. and shall not be used, copied, reproduced, reprinted, or published in any fashion, including website display, without its express written consent. Contact Gold Medal for most current information.