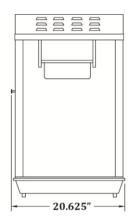

# GOLD MEDAL PRODUCTS CO.

# Red Top-12

Model No. 2214

### **Specifications**









### **Overall Dimensions:**

Width:20.375"Depth:20.625"Height:40"

### Features:

- 12/14 oz. Stainless Steel Kettle
- PowerOff Control

Electrical - Domestic 120V 1400 WATTS 60 Hz (NEMA 5-15P) Plug



Gold Medal Products Co. 10700 Medallion Drive, Cincinnati, OH 45241

Ph: (513) 769-7676, (800) 543-0862; Fax: (513) 769-8500 gmpopcorn.com info@gmpopcorn.com

© 2019 - The text, descriptions, graphics, and other material in this publication are the proprietary and exclusive property of Gold Medal Products Co. and shall not be used, copied, reproduced, reprinted, or published in any fashion, including website display, without its express written consent. Contact Gold Medal for most current information.