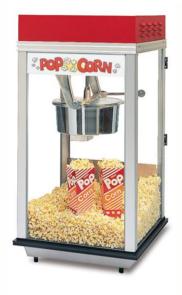

# Red Top-12

Model No. 2214

### Features:

- 12/14 oz. Stainless Steel Kettle
- PowerOff Control

Electrical - Domestic 120V 1400 WATTS 60 Hz (NEMA 5-15P) Plug

Gold Medal Products Co. 10700 Medallion Drive, Cincinnati, OH 45241

Ph: (513) 769-7676, (800) 543-0862; Fax: (513) 769-8500 gmpopcorn.com info@gmpopcorn.com